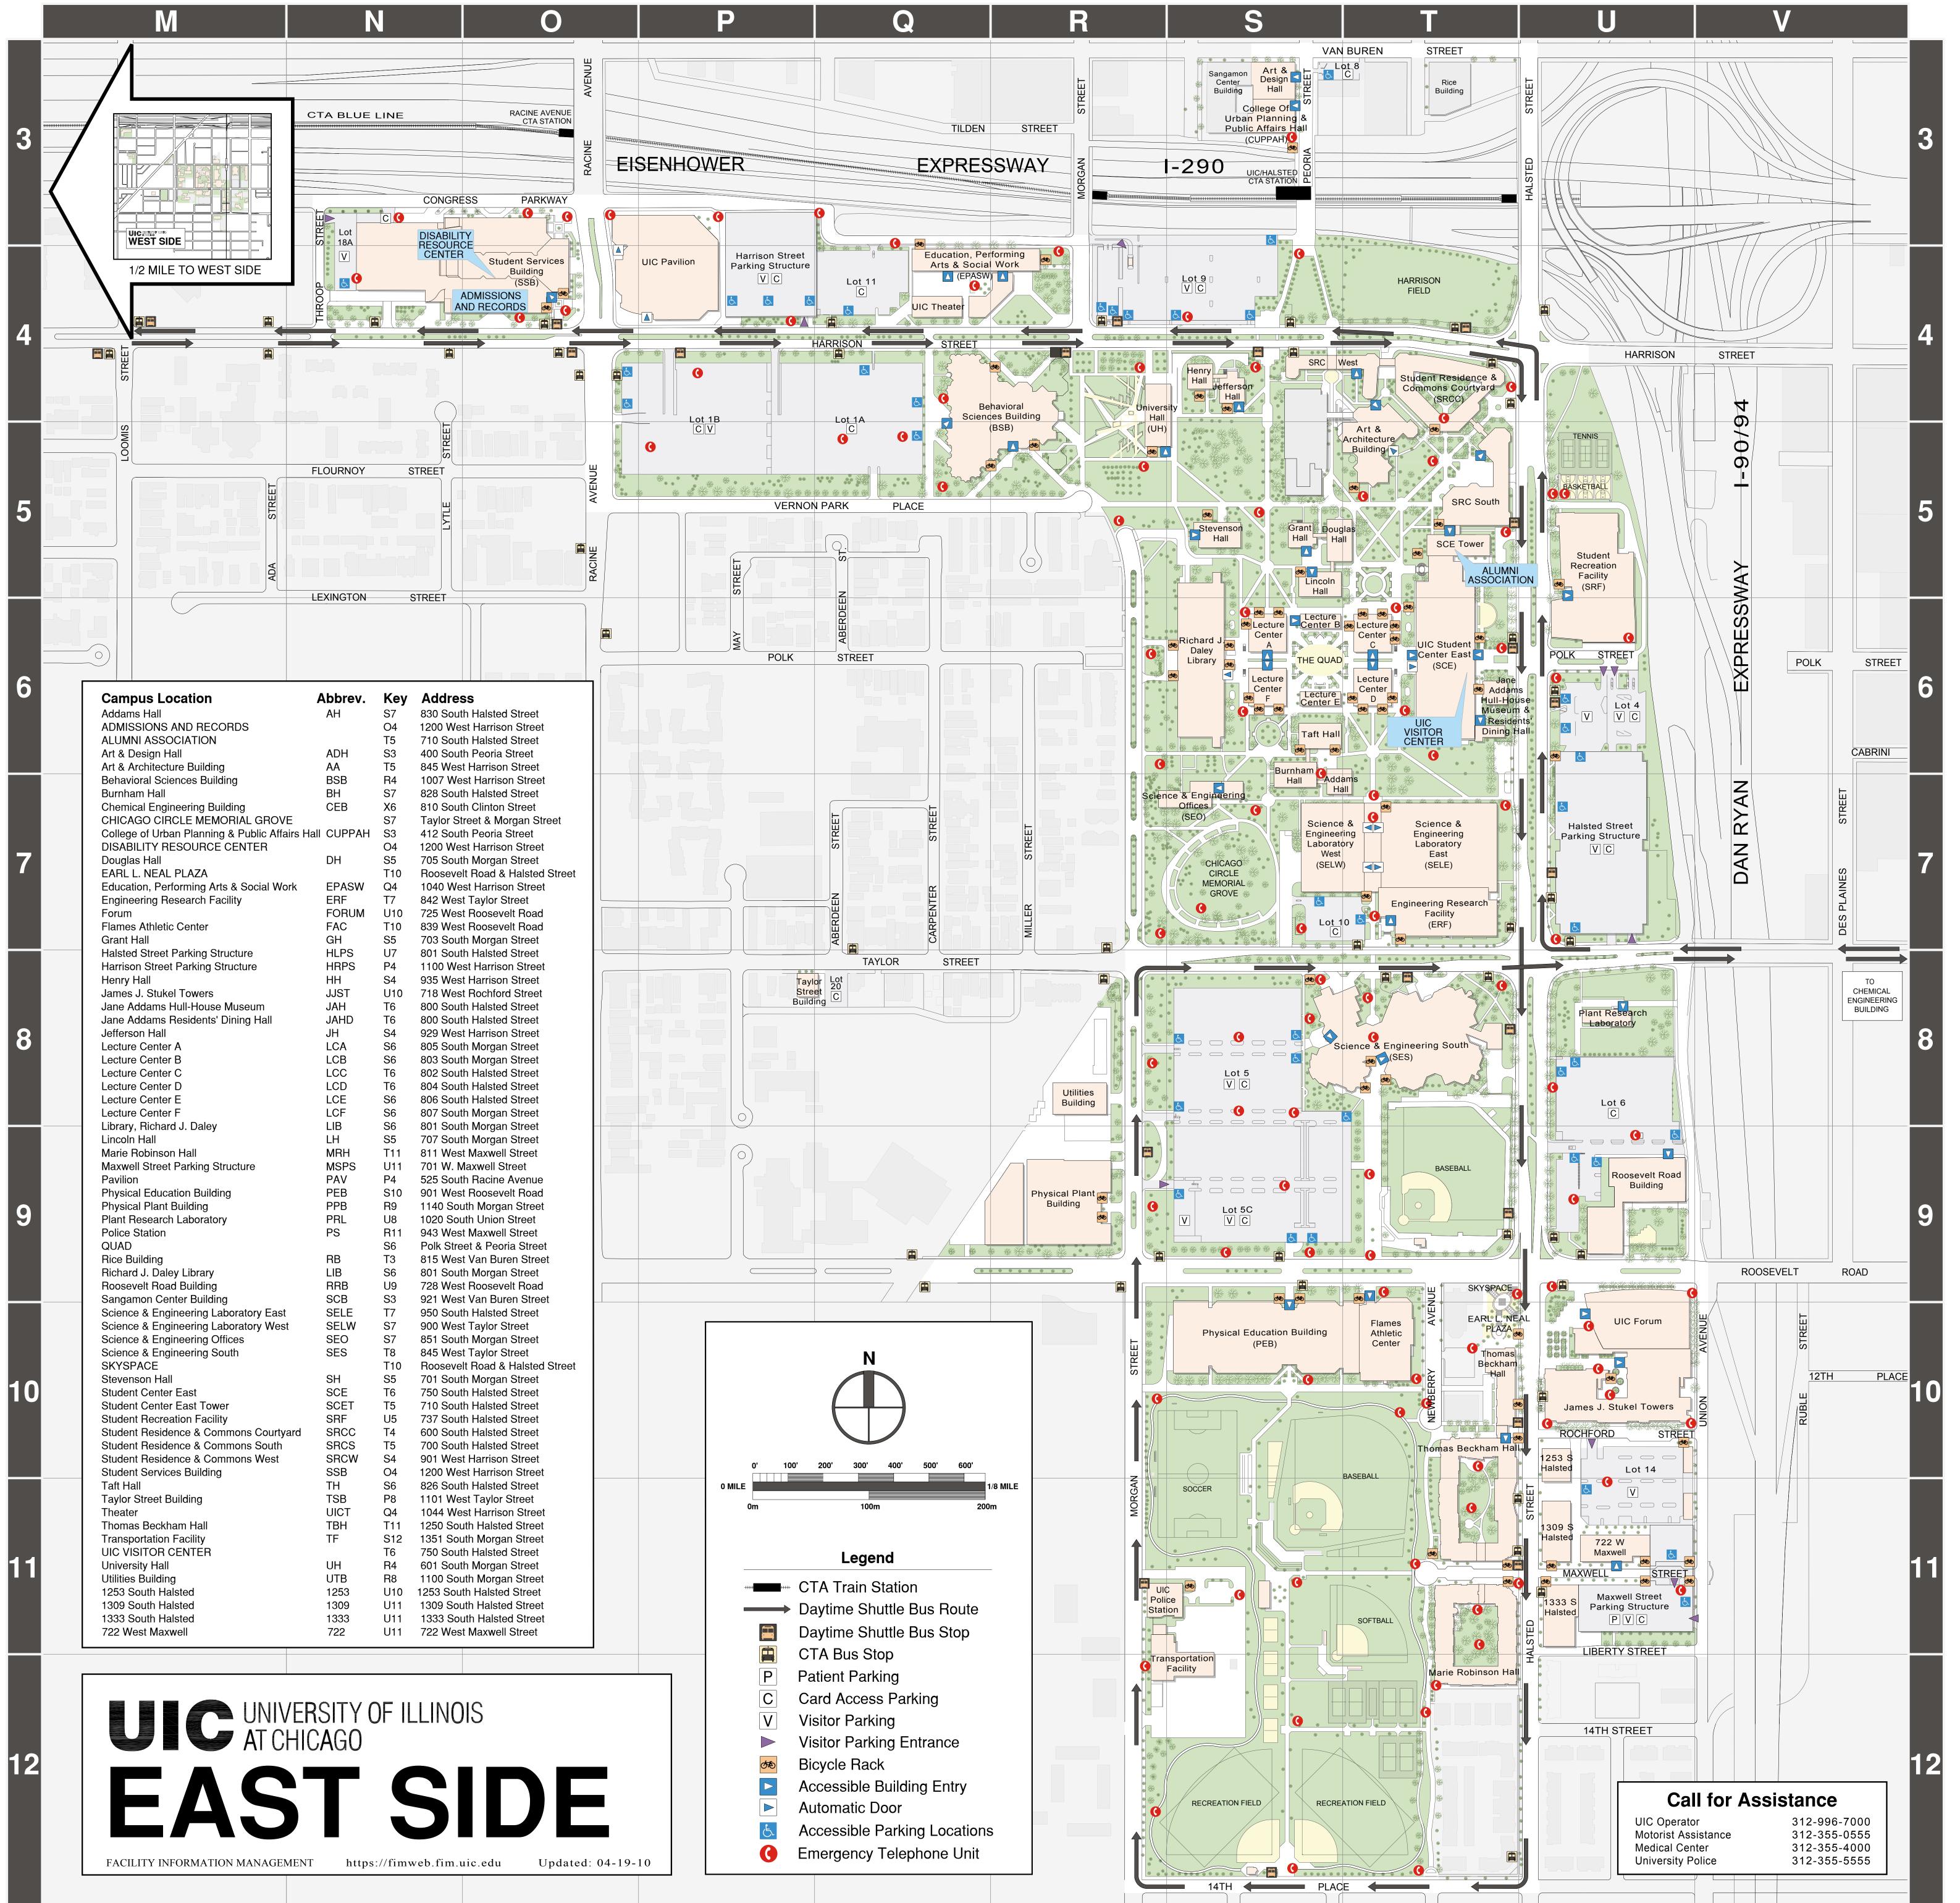

Q

R

S

U

|   | ADMISSIONS AND RECORDS                           |        | O4        | 1200 West Harrison Street                           |
|---|--------------------------------------------------|--------|-----------|-----------------------------------------------------|
|   | ALUMNI ASSOCIATION                               |        | T5        | 710 South Halsted Street                            |
|   | Art & Design Hall                                | ADH    | S3        | 400 South Peoria Street                             |
|   | Art & Architecture Building                      | AA     | T5        | 845 West Harrison Street                            |
|   | Behavioral Sciences Building                     | BSB    | R4        | 1007 West Harrison Street                           |
|   | Burnham Hall                                     | BH     | S7        | 828 South Halsted Street                            |
|   | Chemical Engineering Building                    | CEB    | X6        | 810 South Clinton Street                            |
|   | CHICAGO CIRCLE MEMORIAL GROVE                    |        | S7        | Taylor Street & Morgan Street                       |
|   | College of Urban Planning & Public Affairs Hall  | CUPPAH | S3        | 412 South Peoria Street                             |
|   | DISABILITY RESOURCE CENTER                       |        | O4        | 1200 West Harrison Street                           |
|   | Douglas Hall                                     | DH     | S5        | 705 South Morgan Street                             |
|   | EARL L. NEAL PLAZA                               |        | T10       | Roosevelt Road & Halsted Stre                       |
|   | Education, Performing Arts & Social Work         | EPASW  | Q4        | 1040 West Harrison Street                           |
|   | Engineering Research Facility                    | ERF    | Τ7        | 842 West Taylor Street                              |
|   | Forum                                            | FORUM  | U10       | 725 West Roosevelt Road                             |
|   | Flames Athletic Center                           | FAC    | T10       | 839 West Roosevelt Road                             |
|   | Grant Hall                                       | GH     | S5        | 703 South Morgan Street                             |
|   | Halsted Street Parking Structure                 | HLPS   | U7        | 801 South Halsted Street                            |
|   | Harrison Street Parking Structure                | HRPS   | P4        | 1100 West Harrison Street                           |
|   | Henry Hall                                       | HH     | S4        | 935 West Harrison Street                            |
|   | James J. Stukel Towers                           | JJST   | U10       | 718 West Rochford Street                            |
|   | Jane Addams Hull-House Museum                    | JAH    | T6        | 800 South Halsted Street                            |
|   | Jane Addams Residents' Dining Hall               | JAHD   | T6        | 800 South Halsted Street                            |
|   | Jefferson Hall                                   | JH     | S4        | 929 West Harrison Street                            |
|   | Lecture Center A                                 | LCA    | S6        | 805 South Morgan Street                             |
|   | Lecture Center B                                 | LCB    | S6        | 803 South Morgan Street                             |
|   | Lecture Center C                                 | LCC    | T6        | 802 South Halsted Street                            |
|   | Lecture Center D                                 | LCD    | T6        | 804 South Halsted Street                            |
|   | Lecture Center E                                 | LCE    | S6        | 806 South Halsted Street                            |
|   | Lecture Center F                                 | LCF    | S6        | 807 South Morgan Street                             |
|   | Library, Richard J. Daley                        | LIB    | S6        | 801 South Morgan Street                             |
|   | Lincoln Hall                                     | LH     | S5        | 707 South Morgan Street                             |
|   | Marie Robinson Hall                              | MRH    | T11       | 811 West Maxwell Street                             |
|   | Maxwell Street Parking Structure                 | MSPS   | U11       | 701 W. Maxwell Street                               |
|   | Pavilion                                         | PAV    | P4        | 525 South Racine Avenue                             |
|   | Physical Education Building                      | PEB    | S10       | 901 West Roosevelt Road                             |
|   | Physical Plant Building                          | PPB    | R9        | 1140 South Morgan Street                            |
|   | Plant Research Laboratory                        | PRL    | U8        | 1020 South Union Street                             |
|   | Police Station                                   | PS     | R11       | 943 West Maxwell Street                             |
|   | QUAD                                             | 55     | S6        | Polk Street & Peoria Street                         |
|   | Rice Building                                    | RB     | T3        | 815 West Van Buren Street                           |
|   | Richard J. Daley Library                         | LIB    | S6        | 801 South Morgan Street                             |
|   | Roosevelt Road Building                          | RRB    | U9        | 728 West Roosevelt Road                             |
|   | Sangamon Center Building                         | SCB    | S3        | 921 West Van Buren Street                           |
|   | Science & Engineering Laboratory East            | SELE   | T7        | 950 South Halsted Street                            |
|   | Science & Engineering Laboratory West            | SELW   | S7        | 900 West Taylor Street                              |
|   | Science & Engineering Offices                    | SEO    | S7        | 851 South Morgan Street                             |
|   | Science & Engineering South                      | SES    | T8        | 845 West Taylor Street                              |
|   | SKYSPACE<br>Stevenson Hall                       | SH     | T10<br>S5 | Roosevelt Road & Halsted Stre                       |
|   | Student Center East                              | SCE    | 35<br>T6  | 701 South Morgan Street<br>750 South Halsted Street |
|   | Student Center East<br>Student Center East Tower | SCET   | T5        | 710 South Halsted Street                            |
|   | Student Recreation Facility                      | SRF    | U5        | 737 South Halsted Street                            |
|   | Student Residence & Commons Courtyard            | SRCC   | 03<br>T4  | 600 South Halsted Street                            |
|   | Student Residence & Commons South                | SRCS   | T5        | 700 South Halsted Street                            |
|   | Student Residence & Commons West                 | SRCW   | 13<br>S4  | 901 West Harrison Street                            |
|   | Student Services Building                        | SSB    | 04        | 1200 West Harrison Street                           |
|   | Taft Hall                                        | TH     | S6        | 826 South Halsted Street                            |
|   | Taylor Street Building                           | TSB    | 90<br>P8  | 1101 West Taylor Street                             |
|   | Theater                                          | UICT   | Q4        | 1044 West Harrison Street                           |
|   | Thomas Beckham Hall                              | TBH    | T11       | 1250 South Halsted Street                           |
|   | Transportation Facility                          | TF     | S12       | 1351 South Morgan Street                            |
|   | UIC VISITOR CENTER                               |        | T6        | 750 South Halsted Street                            |
|   | University Hall                                  | UH     | R4        | 601 South Morgan Street                             |
|   | Utilities Building                               | UTB    | R8        | 1100 South Morgan Street                            |
|   | 1253 South Halsted                               | 1253   |           | 1253 South Halsted Street                           |
|   | 1309 South Halsted                               | 1309   | U11       | 1309 South Halsted Street                           |
|   | 1333 South Halsted                               | 1333   | U11       | 1333 South Halsted Street                           |
|   | 722 West Maxwell                                 | 722    | U11       | 722 West Maxwell Street                             |
|   |                                                  |        |           |                                                     |
| - |                                                  |        |           |                                                     |